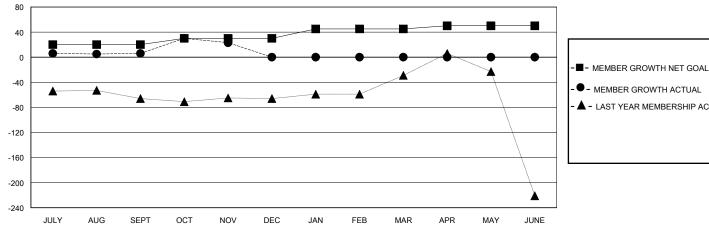

## GOALS AND ACTUAL MEMBERS CUMULATIVE

| - ■ - MEMBER GROWTH ACTUAL        |
|-----------------------------------|
| - ▲ - LAST YEAR MEMBERSHIP ACTUAL |
|                                   |
|                                   |
|                                   |